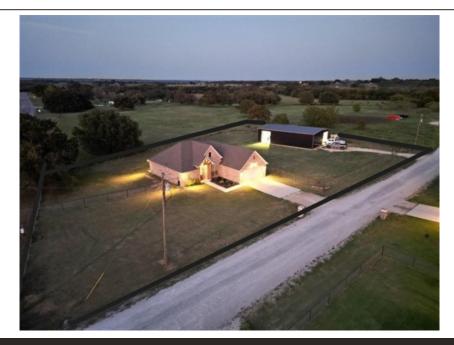

## 401 Weaver Creek Ct, Lipan, TX 76087

Beds: 3 | Baths: 2 Full MLS #: 20729299

Single Family | 1,821 ft<sup>2</sup> | Lot: 44,431 ft<sup>2</sup> (1.02 acres)

(214) 418-2215 (DIRECT)

TheTexasFlyingRealtor@gmail.com http://www.SteveBloomguist.com

More Info: 401WeaverCreekCt.IsForSale.com

Fathom Realty LLC 210 York Ave Weatherford, TX 76086 (214) 418-2215

Immaculate 2 Year Old Home on Spacious 1.02 Acre Corner Lot This beautifully maintained home features 3 bedrooms, a dedicated study, and topof-the-line finishes throughout. The kitchen is equipped with stainless steel appliances, granite countertops, and plenty of space for cooking and entertaining. Nestled on a 1.02-acre corner lot, the property includes landscaping and the star of the show is a new 2, 400 sg. ft. shop building, ideal for business, storage or hobbies. With plenty of room for a garden or even horses, this home offers endless possibilities. Enjoy the convenience of city sewer, no HOA, and low taxes all just minutes from town.